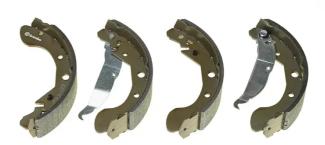

## SHOE **S 10 516**

The S 10 516 brake shoe is synonymous with reliability

Brembo brake shoes of original equipment quality guarantee the safe and reliable performance of your drum braking system. All Brembo brake shoes are accompanied by a ECE-R90 homologation certificate.

- OE-equivalent
- Brembo quality
- ECE-R90 certificate  $\checkmark$
- Safety 1
- Durability  $\checkmark$