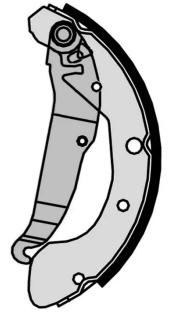

## SHOE **S 10 516**

The S 10 516 brake shoe is synonymous with reliability

Brembo brake shoes of original equipment quality guarantee the safe and reliable performance of your drum braking system. All Brembo brake shoes are accompanied by a ECE-R90 homologation certificate.

## **Technical specifications**

| EAN code      | Deer |
|---------------|------|
| 8432509651827 | Rear |

Width TRW 52 mm

Braking system

Parking brake lever With handbrake lever

Diameter

230 mm