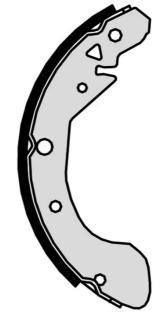

## SHOE **S 10 516**

The S 10 516 brake shoe is synonymous with reliability

Brembo brake shoes of original equipment quality guarantee the safe and reliable performance of your drum braking system. All Brembo brake shoes are accompanied by a ECE-R90 homologation certificate.

## **Technical specifications**

| EAN code      | Deer |
|---------------|------|
| 8432509651827 | Rear |

Width TRW 52 mm

Braking system

Parking brake lever With handbrake lever

Diameter

230 mm