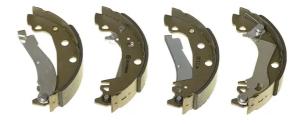

## SHOE S 23 506

The S 23 506 brake shoe is synonymous with reliability

Brembo brake shoes of original equipment quality guarantee the safe and reliable performance of your drum braking system. All Brembo brake shoes are accompanied by a ECE-R90 homologation certificate.

## **Technical specifications**

| EAN code      | Door |
|---------------|------|
| 8432509640333 | Rear |

Width Bendix 42 mm

Braking system

Parking brake lever With handbrake lever

Diameter

229 mm

COMPATIBLE VEHICLES