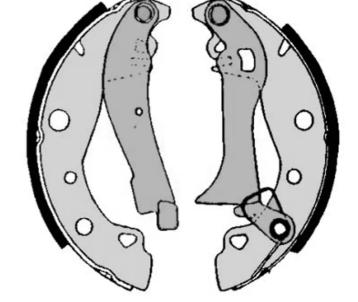

## SHOE S 23 506

The S 23 506 brake shoe is synonymous with reliability

Brembo brake shoes of original equipment quality guarantee the safe and reliable performance of your drum braking system. All Brembo brake shoes are accompanied by a ECE-R90 homologation certificate.

## **Technical specifications**

| EAN code      | Door |
|---------------|------|
| 8432509640333 | Rear |

Width Bendix 42 mm

Braking system

Parking brake lever With handbrake lever

Diameter

229 mm

COMPATIBLE VEHICLES