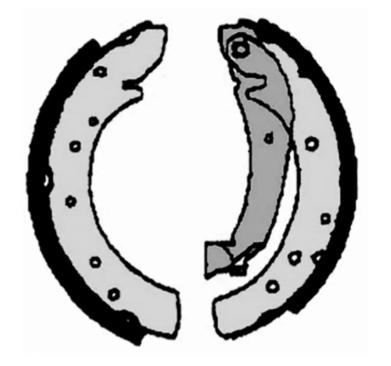

## SHOE S 23 516

## The S 23 516 brake shoe is synonymous with reliability

Brembo brake shoes of original equipment quality guarantee the safe and reliable performance of your drum braking system. All Brembo brake shoes are accompanied by a ECE-R90 homologation certificate.

## **Technical specifications**

Width Braking system

57 mm Parking brake lever

With handbrake lever

**COMPATIBLE VEHICLES** 