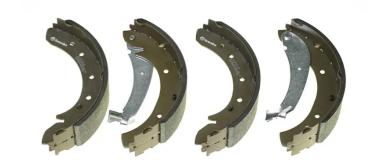

## SHOE S 23 516

## The S 23 516 brake shoe is synonymous with reliability

Brembo brake shoes of original equipment quality guarantee the safe and reliable performance of your drum braking system. All Brembo brake shoes are accompanied by a ECE-R90 homologation certificate.

## **Technical specifications**

Width Braking system

57 mm Parking brake lever

With handbrake lever

**COMPATIBLE VEHICLES** 