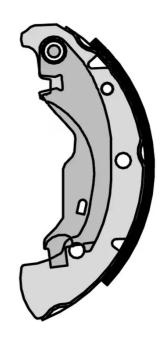

## SHOE S 23 519

## The S 23 519 brake shoe is synonymous with reliability

Brembo brake shoes of original equipment quality guarantee the safe and reliable performance of your drum braking system. All Brembo brake shoes are accompanied by a ECE-R90 homologation certificate.

## **Technical specifications**

Width Braking system **38** mm **AP Lockheed** 

Parking brake lever

With handbrake lever

**COMPATIBLE VEHICLES** 