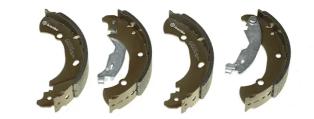

## SHOE S 23 519

## The S 23 519 brake shoe is synonymous with reliability

Brembo brake shoes of original equipment quality guarantee the safe and reliable performance of your drum braking system. All Brembo brake shoes are accompanied by a ECE-R90 homologation certificate.

## **Technical specifications**

Width Braking system **38** mm **AP Lockheed** 

Parking brake lever

With handbrake lever

**COMPATIBLE VEHICLES** 