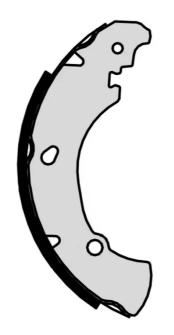

## SHOE S 23 519

## The S 23 519 brake shoe is synonymous with reliability

Brembo brake shoes of original equipment quality guarantee the safe and reliable performance of your drum braking system. All Brembo brake shoes are accompanied by a ECE-R90 homologation certificate.

## **Technical specifications**

Width Braking system **38** mm **AP Lockheed** 

Parking brake lever

With handbrake lever

**COMPATIBLE VEHICLES** 