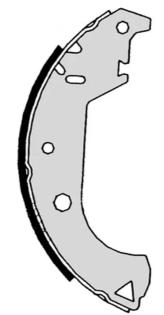

## SHOE S 23 524

The S 23 524 brake shoe is synonymous with reliability

Brembo brake shoes of original equipment quality guarantee the safe and reliable performance of your drum braking system. All Brembo brake shoes are accompanied by a ECE-R90 homologation certificate.

## **Technical specifications**

Rear

| EAN  | code      |
|------|-----------|
| 8432 | 509640517 |

Diameter 229 mm

Width Bendix 42 mm

Braking system

Parking brake lever With handbrake lever

**COMPATIBLE VEHICLES** 