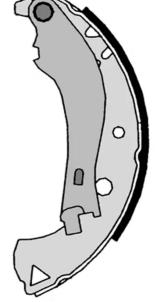

## SHOE S 23 524

The S 23 524 brake shoe is synonymous with reliability

Brembo brake shoes of original equipment quality guarantee the safe and reliable performance of your drum braking system. All Brembo brake shoes are accompanied by a ECE-R90 homologation certificate.

## **Technical specifications**

Rear

| EAN  | code      |
|------|-----------|
| 8432 | 509640517 |

Diameter 229 mm

Width Bendix 42 mm

Braking system

Parking brake lever With handbrake lever

**COMPATIBLE VEHICLES** 