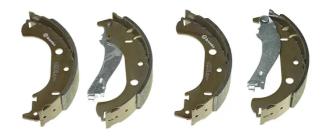

## SHOE S 23 524

The S 23 524 brake shoe is synonymous with reliability

Brembo brake shoes of original equipment quality guarantee the safe and reliable performance of your drum braking system. All Brembo brake shoes are accompanied by a ECE-R90 homologation certificate.

## **Technical specifications**

Rear

| EAN  | code      |
|------|-----------|
| 8432 | 509640517 |

Diameter 229 mm

Width Bendix 42 mm

Braking system

Parking brake lever With handbrake lever

**COMPATIBLE VEHICLES** 