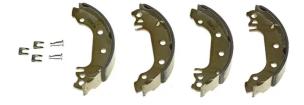

## SHOE S 24 504

The S 24 504 brake shoe is synonymous with reliability

Brembo brake shoes of original equipment quality guarantee the safe and reliable performance of your drum braking system. All Brembo brake shoes are accompanied by a ECE-R90 homologation certificate.

- OE-equivalent
- Brembo quality
- ECE-R90 certificate
- Safety
- Durability
- With accessories