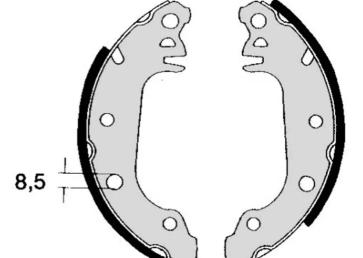

## **Technical specifications**

| EAN code<br><b>8432509640852</b> | Rear           | Diameter<br><b>178</b> mm |
|----------------------------------|----------------|---------------------------|
| Width                            | Braking system | Parking br                |
| <b>32</b> mm                     | <b>Bendix</b>  | With acces                |

arking brake lever Vith accessories

**COMPATIBLE VEHICLES** 