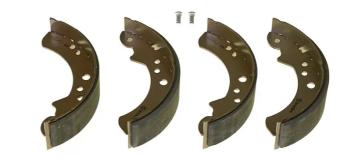

## SHOE S 24 513

## The S 24 513 brake shoe is synonymous with reliability

Brembo brake shoes of original equipment quality guarantee the safe and reliable performance of your drum braking system. All Brembo brake shoes are accompanied by a ECE-R90 homologation certificate.

- ✓ OE-equivalent
- ✓ Brembo quality
- ✓ ECE-R90 certificate
- Safety
- ✓ Durability
- With accessories

## **Technical specifications**

| EAN code<br><b>8432509640937</b> | Rear                        | Diameter<br>254 mm                      |
|----------------------------------|-----------------------------|-----------------------------------------|
| Width <b>70</b> mm               | Braking system  AP Lockheed | Parking brake lever<br>With accessories |