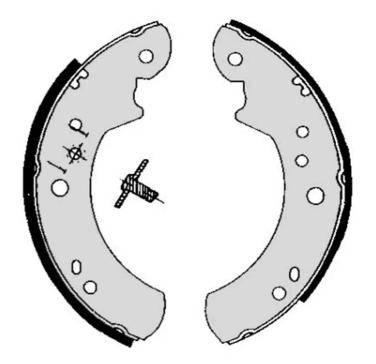

## SHOE S 24 513

## The S 24 513 brake shoe is synonymous with reliability

Brembo brake shoes of original equipment quality guarantee the safe and reliable performance of your drum braking system. All Brembo brake shoes are accompanied by a ECE-R90 homologation certificate.

- ✓ OE-equivalent
- ✓ Brembo quality
- ✓ ECE-R90 certificate
- Safety
- ✓ Durability
- With accessories

## **Technical specifications**

| EAN code<br><b>8432509640937</b> | Rear                        | Diameter<br>254 mm                      |
|----------------------------------|-----------------------------|-----------------------------------------|
| Width <b>70</b> mm               | Braking system  AP Lockheed | Parking brake lever<br>With accessories |