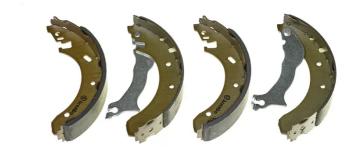

## SHOE S 24 524

## The S 24 524 brake shoe is synonymous with reliability

Brembo brake shoes of original equipment quality guarantee the safe and reliable performance of your drum braking system. All Brembo brake shoes are accompanied by a ECE-R90 homologation certificate.