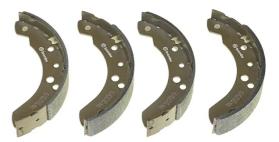

## SHOE S 24 537

The S 24 537 brake shoe is synonymous with reliability

Brembo brake shoes of original equipment quality guarantee the safe and reliable performance of your drum braking system. All Brembo brake shoes are accompanied by a ECE-R90 homologation certificate.

## **Technical specifications**

Rear

| EAN code      |  |
|---------------|--|
| 8432509641163 |  |

Diameter **229** mm

Width 45 mm Braking system AP Lockheed

COMPATIBLE VEHICLES