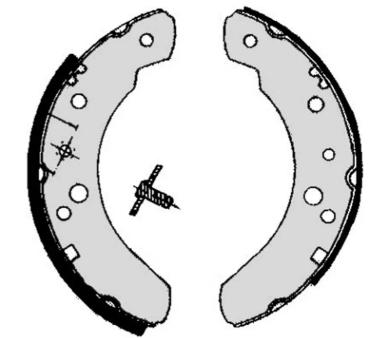

## SHOE S 24 537

The S 24 537 brake shoe is synonymous with reliability

Brembo brake shoes of original equipment quality guarantee the safe and reliable performance of your drum braking system. All Brembo brake shoes are accompanied by a ECE-R90 homologation certificate.

## **Technical specifications**

Rear

| EAN code      |  |
|---------------|--|
| 8432509641163 |  |

Diameter **229** mm

Width 45 mm Braking system AP Lockheed

COMPATIBLE VEHICLES