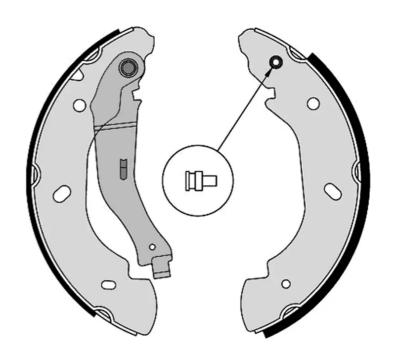

## SHOE **S 24 538**

## The S 24 538 brake shoe is synonymous with reliability

Brembo brake shoes of original equipment quality guarantee the safe and reliable performance of your drum braking system. All Brembo brake shoes are accompanied by a ECE-R90 homologation certificate.

## **Technical specifications**

EAN code Rear 8432509641170 254 mm

Width Braking system

Bosch **52** mm

Diameter

Parking brake lever With handbrake

lever

**COMPATIBLE VEHICLES** 