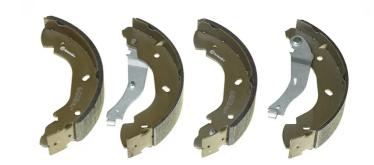

## SHOE **S 24 538**

## The S 24 538 brake shoe is synonymous with reliability

Brembo brake shoes of original equipment quality guarantee the safe and reliable performance of your drum braking system. All Brembo brake shoes are accompanied by a ECE-R90 homologation certificate.

## **Technical specifications**

EAN code Rear 8432509641170 254 mm

Width Braking system

Bosch **52** mm

Diameter

Parking brake lever With handbrake

lever

**COMPATIBLE VEHICLES** 