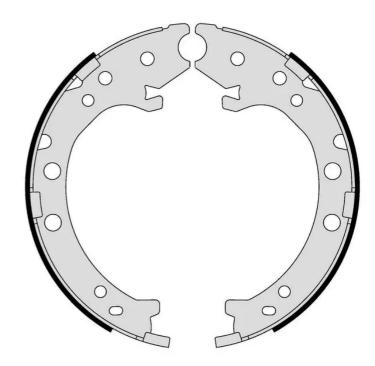

## SHOE S 28 519

The S 28 519 brake shoe is synonymous with reliability

Brembo brake shoes of original equipment quality guarantee the safe and reliable performance of your drum braking system. All Brembo brake shoes are accompanied by a ECE-R90 homologation certificate.

## **Technical specifications**

EAN code Rear 8432509662595

Diameter **198** mm

Width

**35** mm

Type Parking brake