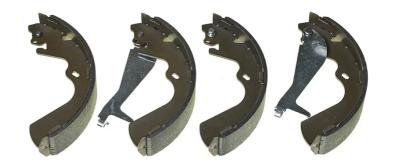

## SHOE S 30 514

## The S 30 514 brake shoe is synonymous with reliability

Brembo brake shoes of original equipment quality guarantee the safe and reliable performance of your drum braking system. All Brembo brake shoes are accompanied by a ECE-R90 homologation certificate.

## **Technical specifications**

Width Parking brake lever

With handbrake lever

**COMPATIBLE VEHICLES** 