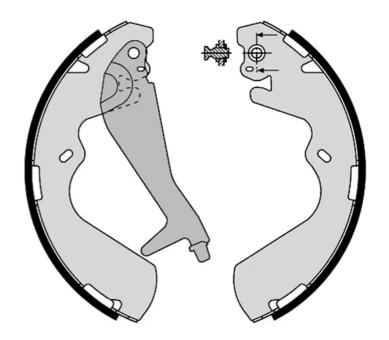

## SHOE S 30 514

## The S 30 514 brake shoe is synonymous with reliability

Brembo brake shoes of original equipment quality guarantee the safe and reliable performance of your drum braking system. All Brembo brake shoes are accompanied by a ECE-R90 homologation certificate.

## **Technical specifications**

Width Parking brake lever

With handbrake lever

**COMPATIBLE VEHICLES** 