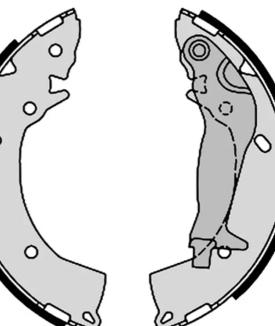

## SHOE S 30 519

The S 30 519 brake shoe is synonymous with reliability

Brembo brake shoes of original equipment quality guarantee the safe and reliable performance of your drum braking system. All Brembo brake shoes are accompanied by a ECE-R90 homologation certificate.

- OE-equivalent
- Brembo quality
- ECE-R90 certificate
- Safety

**31** mm

Durability

## **Technical specifications**

| EAN code<br>8432509641439 | Rear      |
|---------------------------|-----------|
| Width                     | Braking s |

Braking system **Mando**  Parking brake lever With handbrake lever