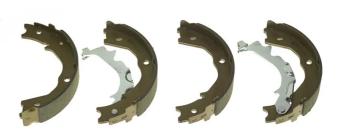

## **SHOE S 30 540**

The S 30 540 brake shoe is synonymous with reliability

Brembo brake shoes of original equipment quality guarantee the safe and reliable performance of your drum braking system. All Brembo brake shoes are accompanied by a ECE-R90 homologation certificate.

- ✓ OE-equivalent
- Brembo quality  $\checkmark$
- ECE-R90 certificate
- Safety 1
- Durability  $\checkmark$