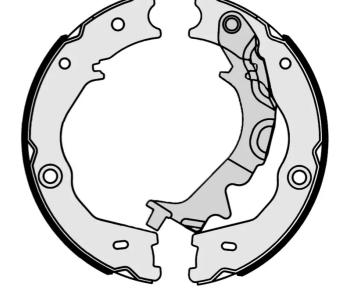

## **SHOE S 30 540**

The S 30 540 brake shoe is synonymous with reliability

Brembo brake shoes of original equipment quality guarantee the safe and reliable performance of your drum braking system. All Brembo brake shoes are accompanied by a ECE-R90 homologation certificate.

## **Technical specifications**

EAN code 8432509653739

Width Braking system **40** mm TRW

Rear

Туре Parking brake

Parking brake lever With handbrake lever

Diameter

210 mm