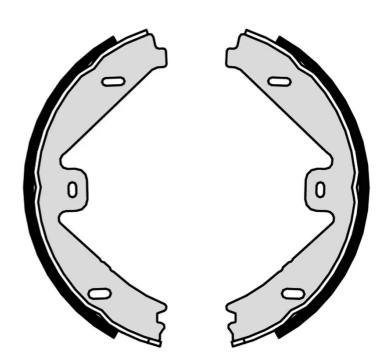

## SHOE S 50 525

## The S 50 525 brake shoe is synonymous with reliability

Brembo brake shoes of original equipment quality guarantee the safe and reliable performance of your drum braking system. All Brembo brake shoes are accompanied by a ECE-R90 homologation certificate.

## **Technical specifications**

EAN code

8432509651742

Rear

Diameter

180 mm

Width

25 mm