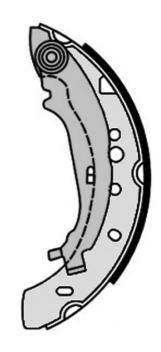

## SHOE S 54 521

## The S 54 521 brake shoe is synonymous with reliability

Brembo brake shoes of original equipment quality guarantee the safe and reliable performance of your drum braking system. All Brembo brake shoes are accompanied by a ECE-R90 homologation certificate.

## **Technical specifications**

Width Braking system **38** mm **TRW** 

Parking brake lever With handbrake

lever

**COMPATIBLE VEHICLES** 