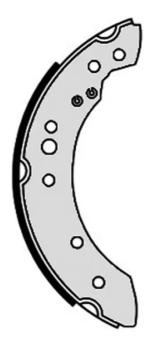

## SHOE S 54 521

## The S 54 521 brake shoe is synonymous with reliability

Brembo brake shoes of original equipment quality guarantee the safe and reliable performance of your drum braking system. All Brembo brake shoes are accompanied by a ECE-R90 homologation certificate.

## **Technical specifications**

Width Braking system **38** mm **TRW** 

Parking brake lever With handbrake

lever

**COMPATIBLE VEHICLES** 