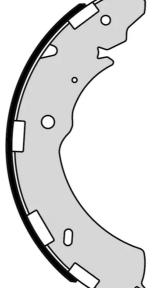

## SHOE S 54 523

The S 54 523 brake shoe is synonymous with reliability

Brembo brake shoes of original equipment quality guarantee the safe and reliable performance of your drum braking system. All Brembo brake shoes are accompanied by a ECE-R90 homologation certificate.

- OE-equivalent
- Brembo quality
- ECE-R90 certificate
- $\checkmark$ Safety

Width

**51** mm

Durability  $\checkmark$ 

## **Technical specifications**

EAN code Rear 8432509651902

Diameter 300 mm

**COMPATIBLE VEHICLES** 