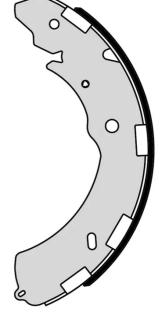

## SHOE S 54 523

The S 54 523 brake shoe is synonymous with reliability

Brembo brake shoes of original equipment quality guarantee the safe and reliable performance of your drum braking system. All Brembo brake shoes are accompanied by a ECE-R90 homologation certificate.

- OE-equivalent
- Brembo quality
- ECE-R90 certificate
- $\checkmark$ Safety

Width

**51** mm

Durability  $\checkmark$ 

## **Technical specifications**

EAN code Rear 8432509651902

Diameter 300 mm

**COMPATIBLE VEHICLES** 