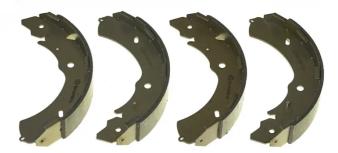

## SHOE S 54 523

The S 54 523 brake shoe is synonymous with reliability

Brembo brake shoes of original equipment quality guarantee the safe and reliable performance of your drum braking system. All Brembo brake shoes are accompanied by a ECE-R90 homologation certificate.

- OE-equivalent
- Brembo quality
- ECE-R90 certificate
- $\checkmark$ Safety

Width

**51** mm

Durability  $\checkmark$ 

## **Technical specifications**

EAN code Rear 8432509651902

Diameter 300 mm

**COMPATIBLE VEHICLES** 