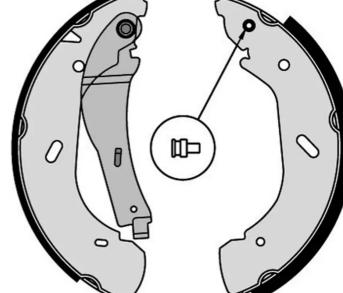

## SHOE S 56 513

The S 56 513 brake shoe is synonymous with reliability

Brembo brake shoes of original equipment quality guarantee the safe and reliable performance of your drum braking system. All Brembo brake shoes are accompanied by a ECE-R90 homologation certificate.

## **Technical specifications**

| EAN code      | Rear |
|---------------|------|
| 8432509642719 |      |

Width Bosch **65** mm

Braking system

Parking brake lever With handbrake lever

Diameter

280 mm

**COMPATIBLE VEHICLES** 