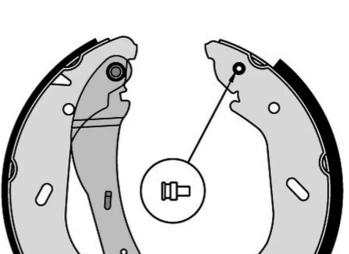

## SHOE S 56 513

The S 56 513 brake shoe is synonymous with reliability

Brembo brake shoes of original equipment quality guarantee the safe and reliable performance of your drum braking system. All Brembo brake shoes are accompanied by a ECE-R90 homologation certificate.

## **Technical specifications**

| EAN code      | Rear |
|---------------|------|
| 8432509642719 |      |

Width Bosch **65** mm

Braking system

Parking brake lever With handbrake lever

Diameter

280 mm

**COMPATIBLE VEHICLES** 