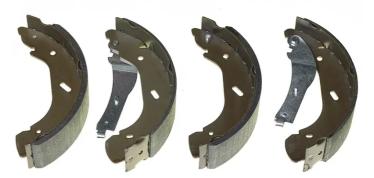

## SHOE S 56 513

The S 56 513 brake shoe is synonymous with reliability

Brembo brake shoes of original equipment quality guarantee the safe and reliable performance of your drum braking system. All Brembo brake shoes are accompanied by a ECE-R90 homologation certificate.

## **Technical specifications**

| EAN code      | Rear |
|---------------|------|
| 8432509642719 |      |

Width Bosch **65** mm

Braking system

Parking brake lever With handbrake lever

Diameter

280 mm

**COMPATIBLE VEHICLES** 