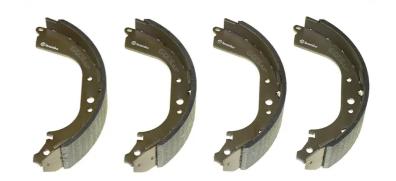

## SHOE S 56 532

## The S 56 532 brake shoe is synonymous with reliability

Brembo brake shoes of original equipment quality guarantee the safe and reliable performance of your drum braking system. All Brembo brake shoes are accompanied by a ECE-R90 homologation certificate.

- ✓ OE-equivalent
- Brembo quality
- ECE-R90 certificate
- ✓ Safety
- ✓ Durability