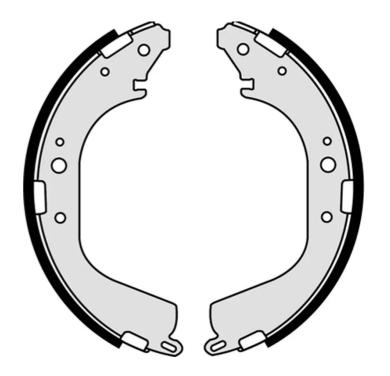

## SHOE S 56 532

## The S 56 532 brake shoe is synonymous with reliability

Brembo brake shoes of original equipment quality guarantee the safe and reliable performance of your drum braking system. All Brembo brake shoes are accompanied by a ECE-R90 homologation certificate.

- ✓ OE-equivalent
- Brembo quality
- ECE-R90 certificate
- ✓ Safety
- ✓ Durability