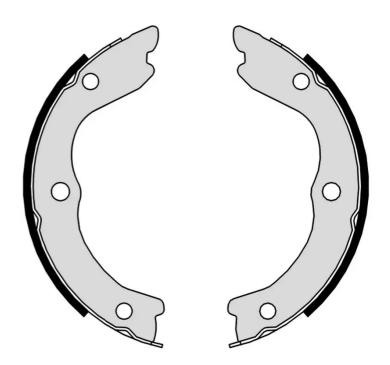

## SHOE S 56 543

## The S 56 543 brake shoe is synonymous with reliability

Brembo brake shoes of original equipment quality guarantee the safe and reliable performance of your drum braking system. All Brembo brake shoes are accompanied by a ECE-R90 homologation certificate.

## **Technical specifications**

EAN code **8432509651636** 

Rear

Diameter

170 mm

Width

**22** mm

Туре