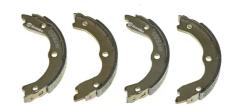

## SHOE S 56 543

## The S 56 543 brake shoe is synonymous with reliability

Brembo brake shoes of original equipment quality guarantee the safe and reliable performance of your drum braking system. All Brembo brake shoes are accompanied by a ECE-R90 homologation certificate.

## **Technical specifications**

EAN code **8432509651636** 

Rear

Diameter

170 mm

Width

**22** mm

Туре