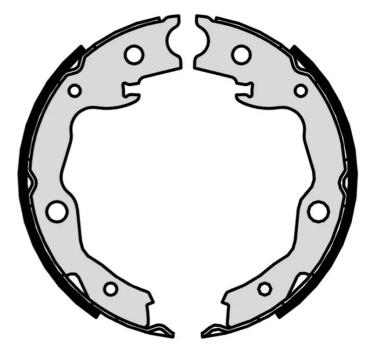

## SHOE S 56 545

## The S 56 545 brake shoe is synonymous with reliability

Brembo brake shoes of original equipment quality guarantee the safe and reliable performance of your drum braking system. All Brembo brake shoes are accompanied by a ECE-R90 homologation certificate.

## **Technical specifications**

EAN code

8432509651681 Rear

Diameter

172 mm

Width

**32** mm

Туре

Parking brake

Can not be used for 01034

**COMPATIBLE VEHICLES** 