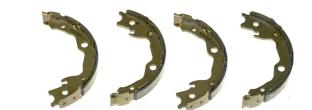

## SHOE S 56 545

## The S 56 545 brake shoe is synonymous with reliability

Brembo brake shoes of original equipment quality guarantee the safe and reliable performance of your drum braking system. All Brembo brake shoes are accompanied by a ECE-R90 homologation certificate.

## **Technical specifications**

EAN code

8432509651681 Rear

Diameter

172 mm

Width

**32** mm

Туре

Parking brake

Can not be used for 01034

**COMPATIBLE VEHICLES** 