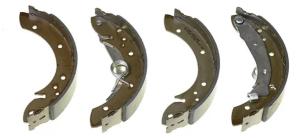

## SHOE S 61 524

The S 61 524 brake shoe is synonymous with reliability

Brembo brake shoes of original equipment quality guarantee the safe and reliable performance of your drum braking system. All Brembo brake shoes are accompanied by a ECE-R90 homologation certificate.

## **Technical specifications**

| EAN code      | Rear |
|---------------|------|
| 8432509643389 | Real |
|               |      |

Width TRW 42 mm

Braking system

Parking brake lever With handbrake lever

Diameter 229 mm