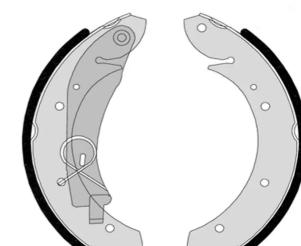

## SHOE S 61 524

The S 61 524 brake shoe is synonymous with reliability

Brembo brake shoes of original equipment quality guarantee the safe and reliable performance of your drum braking system. All Brembo brake shoes are accompanied by a ECE-R90 homologation certificate.

## **Technical specifications**

| EAN code      | Rear |
|---------------|------|
| 8432509643389 | Real |
|               |      |

Width TRW 42 mm

Braking system

Parking brake lever With handbrake lever

Diameter 229 mm