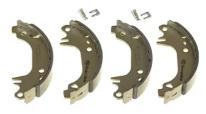

## SHOE S 61 535

The S 61 535 brake shoe is synonymous with reliability

Brembo brake shoes of original equipment quality guarantee the safe and reliable performance of your drum braking system. All Brembo brake shoes are accompanied by a ECE-R90 homologation certificate.

- OE-equivalent
- Brembo quality
- ECE-R90 certificate
- Safety
- Durability
- With accessories