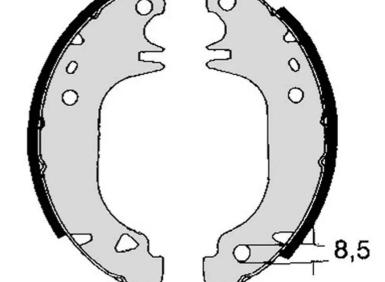

## **Technical specifications**

| EAN code<br><b>8432509643082</b> | Rear           | Diameter<br><b>180</b> mm |
|----------------------------------|----------------|---------------------------|
| Width                            | Braking system | Parking br                |
| <b>32</b> mm                     | <b>Bendix</b>  | With acces                |

arking brake lever **/ith accessories** 

**COMPATIBLE VEHICLES** 