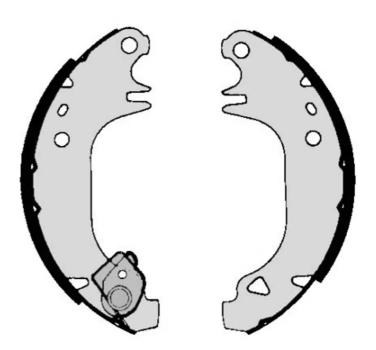

## **SHOE S 61 536**

## The S 61 536 brake shoe is synonymous with reliability

Brembo brake shoes of original equipment quality guarantee the safe and reliable performance of your drum braking system. All Brembo brake shoes are accompanied by a ECE-R90 homologation certificate.

- ✓ OE-equivalent
- Brembo quality
- ✓ ECE-R90 certificate
- ✓ Safety
- ✓ Durability
- With accessories