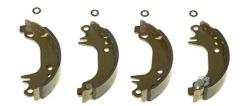

## **SHOE S 61 536**

## The S 61 536 brake shoe is synonymous with reliability

Brembo brake shoes of original equipment quality guarantee the safe and reliable performance of your drum braking system. All Brembo brake shoes are accompanied by a ECE-R90 homologation certificate.

- ✓ OE-equivalent
- Brembo quality
- ✓ ECE-R90 certificate
- ✓ Safety
- ✓ Durability
- With accessories