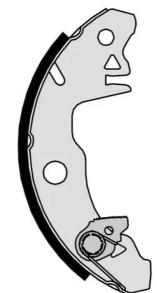

## SHOE S 68 509

The S 68 509 brake shoe is synonymous with reliability

Brembo brake shoes of original equipment quality guarantee the safe and reliable performance of your drum braking system. All Brembo brake shoes are accompanied by a ECE-R90 homologation certificate.

Parking brake lever With accessories

Diameter 180 mm

**COMPATIBLE VEHICLES** 