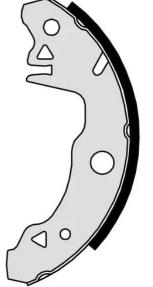

## SHOE S 68 509

The S 68 509 brake shoe is synonymous with reliability

Brembo brake shoes of original equipment quality guarantee the safe and reliable performance of your drum braking system. All Brembo brake shoes are accompanied by a ECE-R90 homologation certificate.

Parking brake lever With accessories

Diameter 180 mm

**COMPATIBLE VEHICLES** 