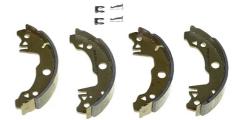

## SHOE S 68 509

The S 68 509 brake shoe is synonymous with reliability

Brembo brake shoes of original equipment quality guarantee the safe and reliable performance of your drum braking system. All Brembo brake shoes are accompanied by a ECE-R90 homologation certificate.

- OE-equivalent
- Brembo quality
- ECE-R90 certificate
- Safety
- Durability
- With accessories

Parking brake lever With accessories

Diameter 180 mm

**COMPATIBLE VEHICLES** 