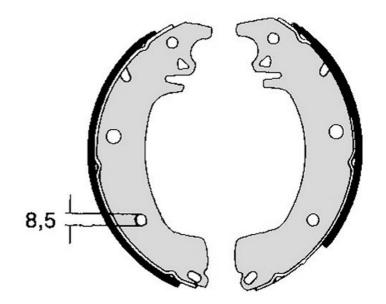

## **Technical specifications**

| EAN code<br><b>8432509643792</b> | Rear                         | Diameter<br>255 mm                   |
|----------------------------------|------------------------------|--------------------------------------|
| Width<br><b>45</b> mm            | Braking system <b>Bendix</b> | Parking brake lever With accessories |