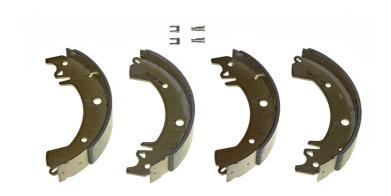

## SHOE S 68 514

## The S 68 514 brake shoe is synonymous with reliability

Brembo brake shoes of original equipment quality guarantee the safe and reliable performance of your drum braking system. All Brembo brake shoes are accompanied by a ECE-R90 homologation certificate.

- ✓ OE-equivalent
- ✓ Brembo quality
- ✓ ECE-R90 certificate
- Safety
- ✓ Durability
- With accessories