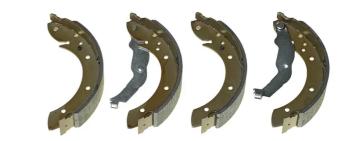

## SHOE S 68 521

## The S 68 521 brake shoe is synonymous with reliability

Brembo brake shoes of original equipment quality guarantee the safe and reliable performance of your drum braking system. All Brembo brake shoes are accompanied by a ECE-R90 homologation certificate.

## **Technical specifications**

EAN code

8432509643860

Rear

Real

Width

**42** mm

Braking system

TRW-Lucas

Diameter

**229** mm

Parking brake lever

With handbrake

lever

**COMPATIBLE VEHICLES** 