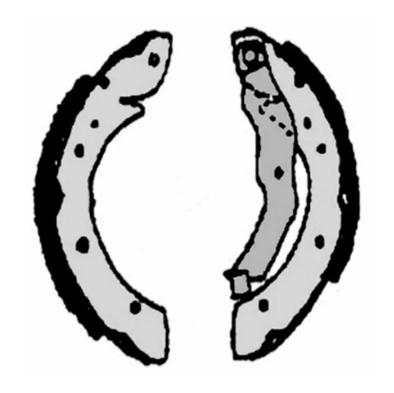

## SHOE S 68 521

## The S 68 521 brake shoe is synonymous with reliability

Brembo brake shoes of original equipment quality guarantee the safe and reliable performance of your drum braking system. All Brembo brake shoes are accompanied by a ECE-R90 homologation certificate.

## **Technical specifications**

EAN code

8432509643860

Rear

Real

Width

**42** mm

Braking system

TRW-Lucas

Diameter

**229** mm

Parking brake lever

With handbrake

lever

**COMPATIBLE VEHICLES** 