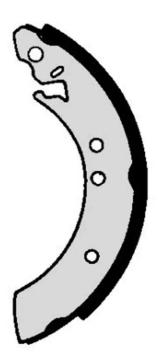

## SHOE S 68 529

## The S 68 529 brake shoe is synonymous with reliability

Brembo brake shoes of original equipment quality guarantee the safe and reliable performance of your drum braking system. All Brembo brake shoes are accompanied by a ECE-R90 homologation certificate.

## **Technical specifications**

Width Braking system

38 mm TRW

**COMPATIBLE VEHICLES** 