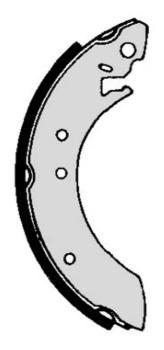

## SHOE S 68 529

## The S 68 529 brake shoe is synonymous with reliability

Brembo brake shoes of original equipment quality guarantee the safe and reliable performance of your drum braking system. All Brembo brake shoes are accompanied by a ECE-R90 homologation certificate.

## **Technical specifications**

Width Braking system

38 mm TRW

**COMPATIBLE VEHICLES** 