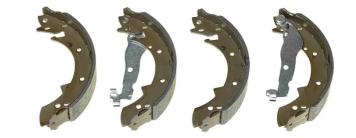

## SHOE **S 68 540**

## The S 68 540 brake shoe is synonymous with reliability

Brembo brake shoes of original equipment quality guarantee the safe and reliable performance of your drum braking system. All Brembo brake shoes are accompanied by a ECE-R90 homologation certificate.

## **Technical specifications**

Diameter EAN code Rear 8432509643600 228 mm

Parking brake lever Width

Braking system With handbrake **TRW 40** mm lever

**COMPATIBLE VEHICLES** 