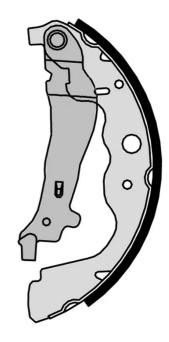

## SHOE S 68 546

## The S 68 546 brake shoe is synonymous with reliability

Brembo brake shoes of original equipment quality guarantee the safe and reliable performance of your drum braking system. All Brembo brake shoes are accompanied by a ECE-R90 homologation certificate.

## **Technical specifications**

Width Braking system
43 mm Bosch Parking brake lever
With handbrake lever

**COMPATIBLE VEHICLES** 