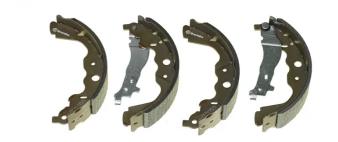

## SHOE S 68 546

## The S 68 546 brake shoe is synonymous with reliability

Brembo brake shoes of original equipment quality guarantee the safe and reliable performance of your drum braking system. All Brembo brake shoes are accompanied by a ECE-R90 homologation certificate.

## **Technical specifications**

Width Braking system
43 mm Bosch Parking brake lever
With handbrake lever

**COMPATIBLE VEHICLES** 