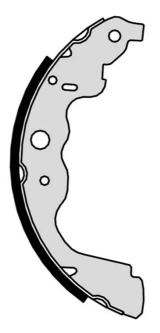

## SHOE S 68 546

## The S 68 546 brake shoe is synonymous with reliability

Brembo brake shoes of original equipment quality guarantee the safe and reliable performance of your drum braking system. All Brembo brake shoes are accompanied by a ECE-R90 homologation certificate.

## **Technical specifications**

Width Braking system
43 mm Bosch Parking brake lever
With handbrake lever

**COMPATIBLE VEHICLES** 