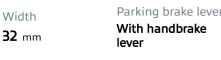

## **Technical specifications**

| EAN code<br><b>8432509652008</b> | Rear                | Diameter<br>200 mm |
|----------------------------------|---------------------|--------------------|
| Width                            | Parking brake lever |                    |