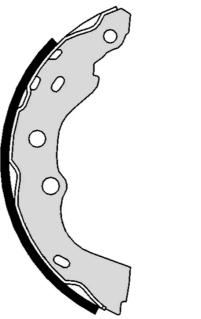

## SHOE 5 78 510

## The S 78 510 brake shoe is synonymous with reliability

Brembo brake shoes of original equipment quality guarantee the safe and reliable performance of your drum braking system. All Brembo brake shoes are accompanied by a ECE-R90 homologation certificate.