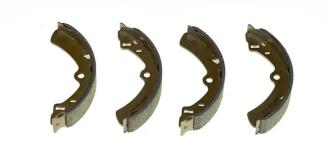

## SHOE S 79 505

## The S 79 505 brake shoe is synonymous with reliability

Brembo brake shoes of original equipment quality guarantee the safe and reliable performance of your drum braking system. All Brembo brake shoes are accompanied by a ECE-R90 homologation certificate.

- ✓ OE-equivalent
- Brembo quality
- ✓ ECE-R90 certificate
- ✓ Safety
- ✓ Durability