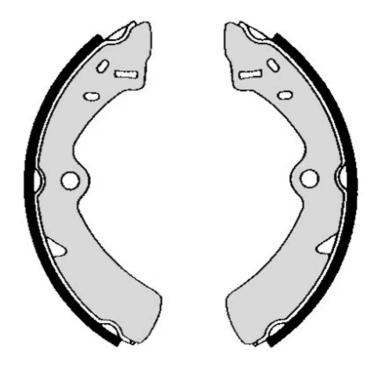

## SHOE S 79 505

## The S 79 505 brake shoe is synonymous with reliability

Brembo brake shoes of original equipment quality guarantee the safe and reliable performance of your drum braking system. All Brembo brake shoes are accompanied by a ECE-R90 homologation certificate.

- ✓ OE-equivalent
- Brembo quality
- ✓ ECE-R90 certificate
- ✓ Safety
- ✓ Durability