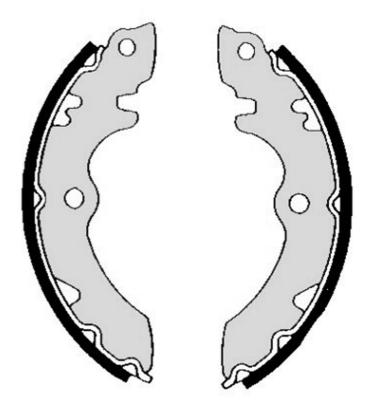

## SHOE S 79 507

## The S 79 507 brake shoe is synonymous with reliability

Brembo brake shoes of original equipment quality guarantee the safe and reliable performance of your drum braking system. All Brembo brake shoes are accompanied by a ECE-R90 homologation certificate.

## **Technical specifications**

EAN code Diameter 8432509644058 Rear 180 mm

Width Braking system **36** mm **Sumitomo** 

**COMPATIBLE VEHICLES** 