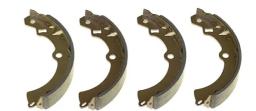

## SHOE S 79 509

## The S 79 509 brake shoe is synonymous with reliability

Brembo brake shoes of original equipment quality guarantee the safe and reliable performance of your drum braking system. All Brembo brake shoes are accompanied by a ECE-R90 homologation certificate.