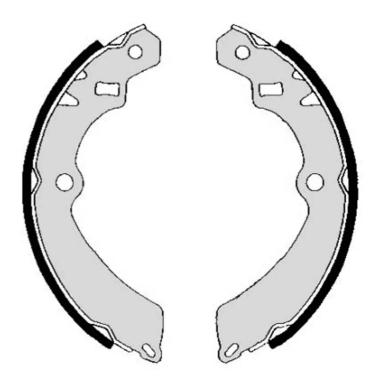

## SHOE S 79 509

## The S 79 509 brake shoe is synonymous with reliability

Brembo brake shoes of original equipment quality guarantee the safe and reliable performance of your drum braking system. All Brembo brake shoes are accompanied by a ECE-R90 homologation certificate.