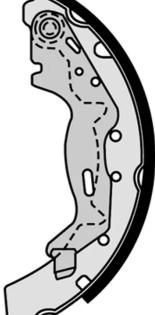

## SHOE **S 83 510**

The S 83 510 brake shoe is synonymous with reliability

Brembo brake shoes of original equipment quality guarantee the safe and reliable performance of your drum braking system. All Brembo brake shoes are accompanied by a ECE-R90 homologation certificate.

## **Technical specifications**

| EAN code      | Rear |
|---------------|------|
| 8432509644713 | Real |

Width **TRW-Lucas 37** mm

Braking system

Parking brake lever With handbrake lever

Diameter

200 mm

**COMPATIBLE VEHICLES** 