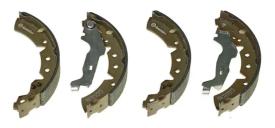

## SHOE **S 83 510**

The S 83 510 brake shoe is synonymous with reliability

Brembo brake shoes of original equipment quality guarantee the safe and reliable performance of your drum braking system. All Brembo brake shoes are accompanied by a ECE-R90 homologation certificate.

## **Technical specifications**

| EAN code      | Rear |
|---------------|------|
| 8432509644713 | Real |

Width **TRW-Lucas 37** mm

Braking system

Parking brake lever With handbrake lever

Diameter

200 mm

**COMPATIBLE VEHICLES** 