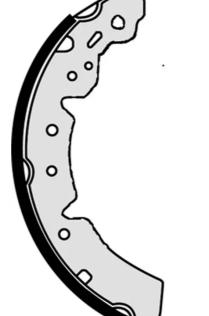

## SHOE **S 83 510**

The S 83 510 brake shoe is synonymous with reliability

Brembo brake shoes of original equipment quality guarantee the safe and reliable performance of your drum braking system. All Brembo brake shoes are accompanied by a ECE-R90 homologation certificate.

## **Technical specifications**

| EAN code      | Rear |
|---------------|------|
| 8432509644713 | Real |

Width **TRW-Lucas 37** mm

Braking system

Parking brake lever With handbrake lever

Diameter

200 mm

**COMPATIBLE VEHICLES** 