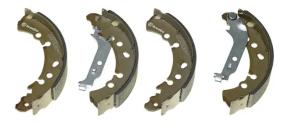

## SHOE S 83 513

The S 83 513 brake shoe is synonymous with reliability

Brembo brake shoes of original equipment quality guarantee the safe and reliable performance of your drum braking system. All Brembo brake shoes are accompanied by a ECE-R90 homologation certificate.

## **Technical specifications**

Rear

EAN code **8432509644737**  Diameter **203** mm

Width 1 40 mm

Braking system
AP Lockheed

Parking brake lever With handbrake lever