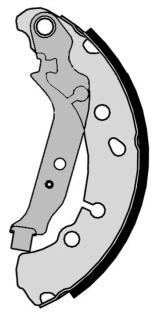

## SHOE S 83 513

The S 83 513 brake shoe is synonymous with reliability

Brembo brake shoes of original equipment quality guarantee the safe and reliable performance of your drum braking system. All Brembo brake shoes are accompanied by a ECE-R90 homologation certificate.

## **Technical specifications**

Rear

EAN code **8432509644737**  Diameter **203** mm

Width 1 40 mm

Braking system
AP Lockheed

Parking brake lever With handbrake lever