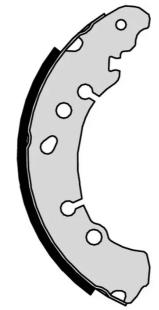

## SHOE S 83 513

The S 83 513 brake shoe is synonymous with reliability

Brembo brake shoes of original equipment quality guarantee the safe and reliable performance of your drum braking system. All Brembo brake shoes are accompanied by a ECE-R90 homologation certificate.

## **Technical specifications**

Rear

EAN code **8432509644737**  Diameter **203** mm

Width 1 40 mm

Braking system
AP Lockheed

Parking brake lever With handbrake lever