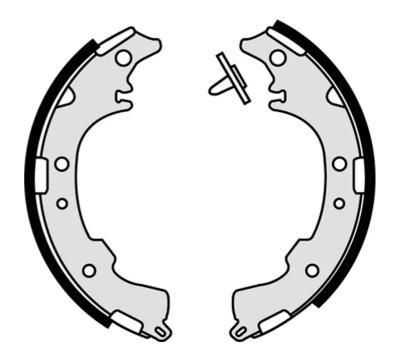

## SHOE S 83 540

## The S 83 540 brake shoe is synonymous with reliability

Brembo brake shoes of original equipment quality guarantee the safe and reliable performance of your drum braking system. All Brembo brake shoes are accompanied by a ECE-R90 homologation certificate.

## **Technical specifications**

EAN code **8432509644508** 

Rear

Diameter

229 mm

Width

Braking system

**42** mm