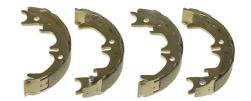

## The S 83 543 brake shoe is synonymous with reliability

Brembo brake shoes of original equipment quality guarantee the safe and reliable performance of your drum braking system. All Brembo brake shoes are accompanied by a ECE-R90 homologation certificate.

## **Technical specifications**

EAN code

8432509644539

Rear

Diameter

170 mm

Width

**30** mm