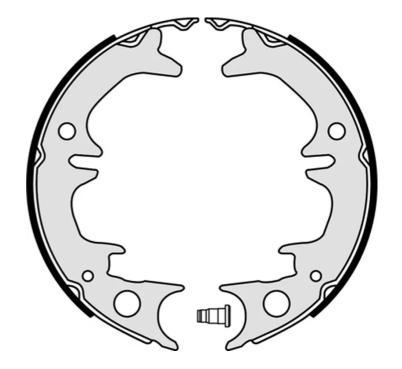

## The S 83 543 brake shoe is synonymous with reliability

Brembo brake shoes of original equipment quality guarantee the safe and reliable performance of your drum braking system. All Brembo brake shoes are accompanied by a ECE-R90 homologation certificate.

## **Technical specifications**

EAN code

8432509644539

Rear

Diameter

170 mm

Width

**30** mm