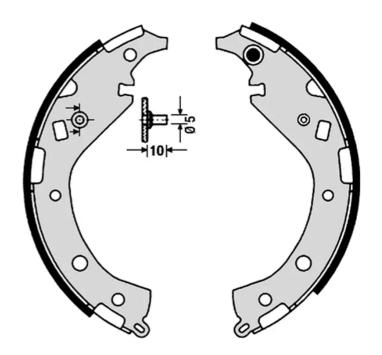

## SHOE S 83 549

## The S 83 549 brake shoe is synonymous with reliability

Brembo brake shoes of original equipment quality guarantee the safe and reliable performance of your drum braking system. All Brembo brake shoes are accompanied by a ECE-R90 homologation certificate.

## **Technical specifications**

EAN code

8432509644591 Rear

Diameter

229 mm

Width

**42** mm

**COMPATIBLE VEHICLES** 