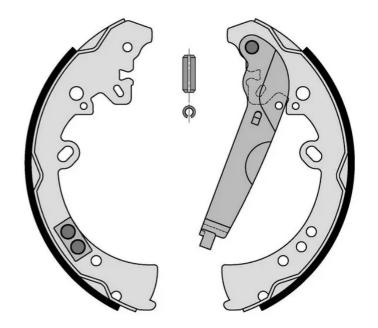

## SHOE S 83 570

## The S 83 570 brake shoe is synonymous with reliability

Brembo brake shoes of original equipment quality guarantee the safe and reliable performance of your drum braking system. All Brembo brake shoes are accompanied by a ECE-R90 homologation certificate.

## **Technical specifications**

Diameter EAN code Rear 8432509662571 295 mm

Parking brake lever Width With handbrake **62** mm

lever

**COMPATIBLE VEHICLES** 