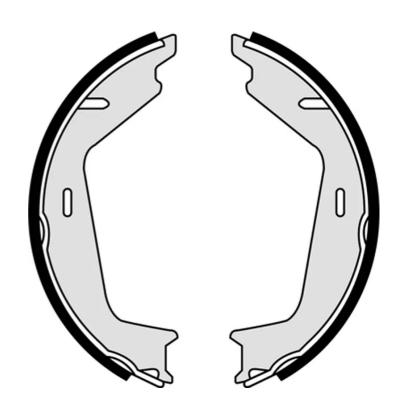

## SHOE S 86 511

## The S 86 511 brake shoe is synonymous with reliability

Brembo brake shoes of original equipment quality guarantee the safe and reliable performance of your drum braking system. All Brembo brake shoes are accompanied by a ECE-R90 homologation certificate.

## **Technical specifications**

EAN code Diameter 8432509645178 Rear 178 mm

Width Braking system

25 mm TRW

Type

Parking brake

**COMPATIBLE VEHICLES** 