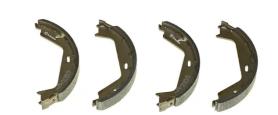

## SHOE S 86 511

## The S 86 511 brake shoe is synonymous with reliability

Brembo brake shoes of original equipment quality guarantee the safe and reliable performance of your drum braking system. All Brembo brake shoes are accompanied by a ECE-R90 homologation certificate.

## **Technical specifications**

EAN code Diameter 8432509645178 Rear 178 mm

Width Braking system

25 mm TRW

Type

Parking brake

**COMPATIBLE VEHICLES** 