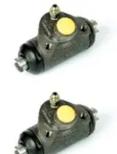

## The H 23 008 shoe kit is synonymous with reliability

The standard Brembo kit is the ideal solution for drum brake maintenance. The kit contains all the components necessary for drum brake maintenance: shoes, brake wheel cylinders, springs, lubricant, and fixing kit.

## **Technical specifications**

| Width<br><b>31</b> mm            | Master cylinder<br>diameter<br><b>16</b> mm | Type of assembly  Not pre-assembled |
|----------------------------------|---------------------------------------------|-------------------------------------|
| EAN code<br><b>8020584070222</b> | Axle<br><b>Rear</b>                         | 185 mm                              |