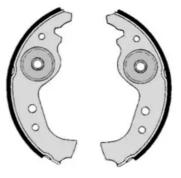

## **SHOE KIT H 23 008**

## The H 23 008 shoe kit is synonymous with reliability

The standard Brembo kit is the ideal solution for drum brake maintenance. The kit contains all the components necessary for drum brake maintenance: shoes, brake wheel cylinders, springs, lubricant, and fixing kit.

## **Technical specifications**

| Width<br><b>31</b> mm            | Master cylinder<br>diameter<br><b>16</b> mm | Type of assembly  Not pre-assembled |
|----------------------------------|---------------------------------------------|-------------------------------------|
| EAN code<br><b>8020584070222</b> | Axle<br><b>Rear</b>                         | 185 mm                              |