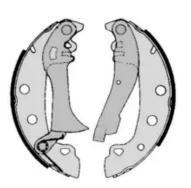

## The H 23 015 shoe kit is synonymous with reliability

The standard Brembo kit is the ideal solution for drum brake maintenance. The kit contains all the components necessary for drum brake maintenance: shoes, brake wheel cylinders, springs, lubricant, and fixing kit.

## **Technical specifications**

| EAN code<br><b>8020584070291</b> | Axle<br><b>Rear</b>                         | Diameter<br><b>180</b> mm          |
|----------------------------------|---------------------------------------------|------------------------------------|
| Width<br><b>36</b> mm            | Master cylinder<br>diameter<br><b>17</b> mm | Type of assembly Not pre-assembled |
| Braking system                   | Brake proportioning                         |                                    |