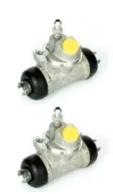

## The H 23 015 shoe kit is synonymous with reliability

The standard Brembo kit is the ideal solution for drum brake maintenance. The kit contains all the components necessary for drum brake maintenance: shoes, brake wheel cylinders, springs, lubricant, and fixing kit.

## **Technical specifications**

| EAN code<br><b>8020584070291</b> | Axle<br><b>Rear</b>                         | Diameter<br><b>180</b> mm          |
|----------------------------------|---------------------------------------------|------------------------------------|
| Width<br><b>36</b> mm            | Master cylinder<br>diameter<br><b>17</b> mm | Type of assembly Not pre-assembled |
| Braking system                   | Brake proportioning                         |                                    |