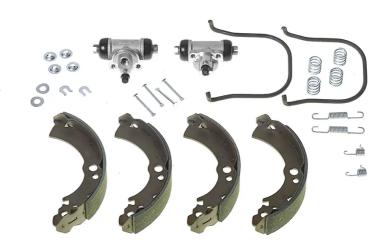

## The H 23 015 shoe kit is synonymous with reliability

The standard Brembo kit is the ideal solution for drum brake maintenance. The kit contains all the components necessary for drum brake maintenance: shoes, brake wheel cylinders, springs, lubricant, and fixing kit.

- ✓ OE-equivalent
- Brembo quality
- ✓ ECE-R90 certificate
- ✓ Safety
- Durability
- Quick assembly
- With accessories