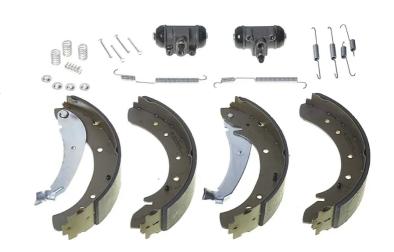

## **SHOE KIT H 23 036**

# The H 23 036 shoe kit is synonymous with reliability

The standard Brembo kit is the ideal solution for drum brake maintenance. The kit contains all the components necessary for drum brake maintenance: shoes, brake wheel cylinders, springs, lubricant, and fixing kit.

- ✓ OE-equivalent
- Brembo quality
- ✓ ECE-R90 certificate
- ✓ Safety
- Durability
- Quick assembly
- With accessories