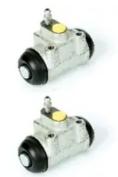

# The H 23 036 shoe kit is synonymous with reliability

The standard Brembo kit is the ideal solution for drum brake maintenance. The kit contains all the components necessary for drum brake maintenance: shoes, brake wheel cylinders, springs, lubricant, and fixing kit.