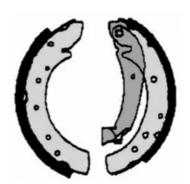

# The H 23 036 shoe kit is synonymous with reliability

The standard Brembo kit is the ideal solution for drum brake maintenance. The kit contains all the components necessary for drum brake maintenance: shoes, brake wheel cylinders, springs, lubricant, and fixing kit.