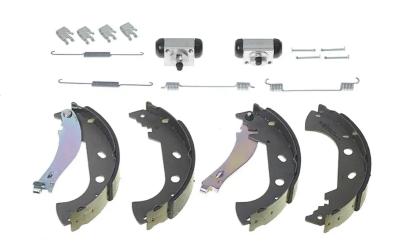

## **SHOE KIT H 23 061**

## The H 23 061 shoe kit is synonymous with reliability

The standard Brembo kit is the ideal solution for drum brake maintenance. The kit contains all the components necessary for drum brake maintenance: shoes, brake wheel cylinders, springs, lubricant, and fixing kit.

- ✓ OE-equivalent
- Brembo quality
- ✓ ECE-R90 certificate
- ✓ Safety
- Durability
- Quick assembly
- With accessories