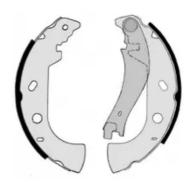

## The H 23 061 shoe kit is synonymous with reliability

The standard Brembo kit is the ideal solution for drum brake maintenance. The kit contains all the components necessary for drum brake maintenance: shoes, brake wheel cylinders, springs, lubricant, and fixing kit.

## **Technical specifications**

| EAN code             | Axle                        | Diameter                            |
|----------------------|-----------------------------|-------------------------------------|
| <b>8020584070758</b> | <b>Rear</b>                 | <b>229</b> mm                       |
| Width <b>42</b> mm   | Master cylinder<br>diameter | Type of assembly  Not pre-assembled |