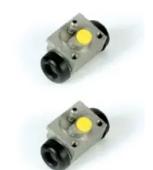

## The H 23 061 shoe kit is synonymous with reliability

The standard Brembo kit is the ideal solution for drum brake maintenance. The kit contains all the components necessary for drum brake maintenance: shoes, brake wheel cylinders, springs, lubricant, and fixing kit.

Braking system Brake proportioning

22 mm

AP Lockheed valve

**COMPATIBLE VEHICLES**