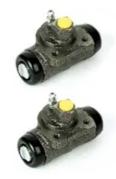

## The H 24 036 shoe kit is synonymous with reliability

The standard Brembo kit is the ideal solution for drum brake maintenance. The kit contains all the components necessary for drum brake maintenance: shoes, brake wheel cylinders, springs, lubricant, and fixing kit.

## **Technical specifications**

| EAN code<br><b>8020584071120</b> | Axle<br><b>Rear</b>                         | Diameter<br>254 mm                 |
|----------------------------------|---------------------------------------------|------------------------------------|
| Width 52 mm                      | Master cylinder<br>diameter<br><b>21</b> mm | Type of assembly Not pre-assembled |
| Braking system<br><b>Bendix</b>  | Brake proportionin<br>valve                 | g                                  |