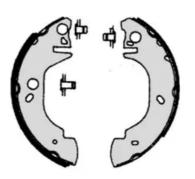

## The H 24 036 shoe kit is synonymous with reliability

The standard Brembo kit is the ideal solution for drum brake maintenance. The kit contains all the components necessary for drum brake maintenance: shoes, brake wheel cylinders, springs, lubricant, and fixing kit.

## **Technical specifications**

| EAN code<br><b>8020584071120</b> | Axle<br><b>Rear</b>                         | Diameter<br>254 mm                 |
|----------------------------------|---------------------------------------------|------------------------------------|
| Width 52 mm                      | Master cylinder<br>diameter<br><b>21</b> mm | Type of assembly Not pre-assembled |
| Braking system<br><b>Bendix</b>  | Brake proportionin<br>valve                 | g                                  |