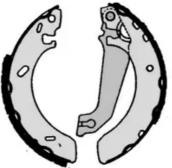

## SHOE KIT H 24 042

The H 24 042 shoe kit is synonymous with reliability

The standard Brembo kit is the ideal solution for drum brake maintenance. The kit contains all the components necessary for drum brake maintenance: shoes, brake wheel cylinders, springs, lubricant, and fixing kit.

- ✓ OE-equivalent
- Brembo quality
- ECE-R90 certificate
- Safety
- Durability
- Quick assembly
- With accessories