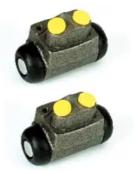

## SHOE KIT H 24 042

The H 24 042 shoe kit is synonymous with reliability

The standard Brembo kit is the ideal solution for drum brake maintenance. The kit contains all the components necessary for drum brake maintenance: shoes, brake wheel cylinders, springs, lubricant, and fixing kit.

## **Technical specifications**

| EAN code<br><b>8020584071182</b> | Axle<br>Rear                                | Diameter<br><b>203</b> mm             | 0 C |
|----------------------------------|---------------------------------------------|---------------------------------------|-----|
| Width<br><b>38</b> mm            | Master cylinder<br>diameter<br><b>22</b> mm | Type of assembly<br>Not pre-assembled |     |
| Braking system<br><b>Lucas</b>   | Brake proportioning<br>valve                |                                       |     |