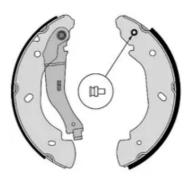

## The H 24 068 shoe kit is synonymous with reliability

The standard Brembo kit is the ideal solution for drum brake maintenance. The kit contains all the components necessary for drum brake maintenance: shoes, brake wheel cylinders, springs, lubricant, and fixing kit.

## **Technical specifications**

| 8020584071441 | Rear | <b>254</b> mm |
|---------------|------|---------------|
| EAN code      | Axle | Diameter      |

| <b>52</b> mm | <b>25</b> mm                | Not pre-assemble |
|--------------|-----------------------------|------------------|
| Width        | Master cylinder<br>diameter | Type of assembly |