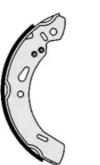

## The H 24 072 shoe kit is synonymous with reliability

The standard Brembo kit is the ideal solution for drum brake maintenance. The kit contains all the components necessary for drum brake maintenance: shoes, brake wheel cylinders, springs, lubricant, and fixing kit.

## **Technical specifications**

| EAN code<br><b>8020584077566</b> | Axle<br><b>Rear</b>                         | Diameter<br>200 mm                 |
|----------------------------------|---------------------------------------------|------------------------------------|
| Width<br>32 mm                   | Master cylinder<br>diameter<br><b>19</b> mm | Type of assembly Not pre-assembled |
| Braking system<br><b>Lucas</b>   | Brake proportioning valve                   | g                                  |