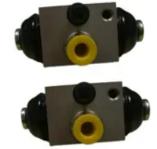

## The H 24 072 shoe kit is synonymous with reliability

The standard Brembo kit is the ideal solution for drum brake maintenance. The kit contains all the components necessary for drum brake maintenance: shoes, brake wheel cylinders, springs, lubricant, and fixing kit.

## **Technical specifications**

| EAN code<br><b>8020584077566</b> | Axle<br><b>Rear</b>                         | Diameter<br>200 mm                 |
|----------------------------------|---------------------------------------------|------------------------------------|
| Width<br>32 mm                   | Master cylinder<br>diameter<br><b>19</b> mm | Type of assembly Not pre-assembled |
| Braking system<br><b>Lucas</b>   | Brake proportioning valve                   | g                                  |