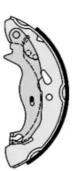

## The H 24 072 shoe kit is synonymous with reliability

The standard Brembo kit is the ideal solution for drum brake maintenance. The kit contains all the components necessary for drum brake maintenance: shoes, brake wheel cylinders, springs, lubricant, and fixing kit.

## **Technical specifications**

| EAN code<br><b>8020584077566</b> | Axle<br><b>Rear</b>                         | Diameter<br>200 mm                 |
|----------------------------------|---------------------------------------------|------------------------------------|
| Width<br>32 mm                   | Master cylinder<br>diameter<br><b>19</b> mm | Type of assembly Not pre-assembled |
| Braking system<br><b>Lucas</b>   | Brake proportioning valve                   | g                                  |