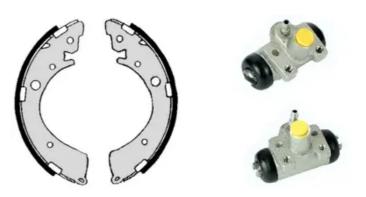

## The H 28 010 shoe kit is synonymous with reliability

The standard Brembo kit is the ideal solution for drum brake maintenance. The kit contains all the components necessary for drum brake maintenance: shoes, brake wheel cylinders, springs, lubricant, and fixing kit.