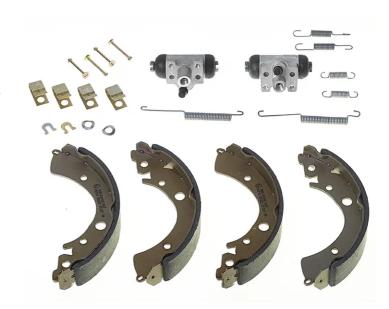

## The H 28 010 shoe kit is synonymous with reliability

The standard Brembo kit is the ideal solution for drum brake maintenance. The kit contains all the components necessary for drum brake maintenance: shoes, brake wheel cylinders, springs, lubricant, and fixing kit.

- ✓ OE-equivalent
- Brembo quality
- ✓ ECE-R90 certificate
- ✓ Safety
- Durability
- ✓ Quick assembly
- With accessories